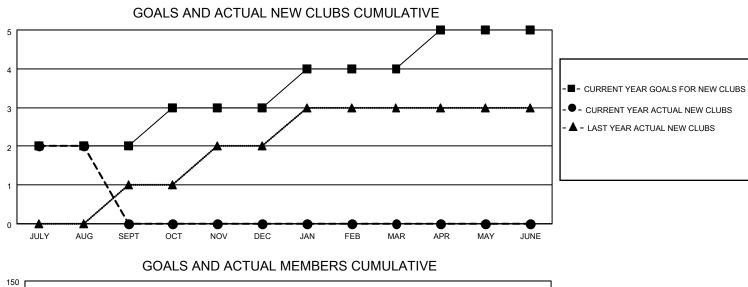

## LOCATION INDIA

District 316 B

Results as of: 8/31/2020

| Clubs                 |               |           |               | Members               |                        |                         |                                                    |  |
|-----------------------|---------------|-----------|---------------|-----------------------|------------------------|-------------------------|----------------------------------------------------|--|
| RESULTS FOR 2020-2021 |               |           |               | RESULTS FOR 2020-2021 |                        |                         |                                                    |  |
| QUARTER               | NEW CLUB GOAL | NEW CLUBS | DROPPED CLUBS | QUARTER MEME          | BER GROWTH NET<br>GOAL | MEMBER GROWTH<br>ACTUAL | DROPPED<br>MEMBERS ACTUAL<br>(including transfers) |  |
| JULY/AUG/SEPT         | 2             | 2         | 0             | JULY/AUG/SEPT         | 20                     | 128                     | 17                                                 |  |
| OCT/NOV/DEC           | 1             | 0         | 0             | OCT/NOV/DEC           | 20                     | 0                       | 0                                                  |  |
| JAN/FEB/MAR           | 1             | 0         | 0             | JAN/FEB/MAR           | 10                     | 0                       | 0                                                  |  |
| APR/MAY/JUNE          | 1             | 0         | 0             | APR/MAY/JUNE          | 20                     | 0                       | 0                                                  |  |