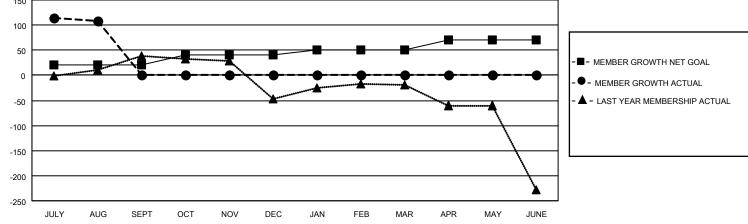

## LOCATION INDIA

District 316 B

Results as of: 8/31/2020

| Clubs                 |               |           |               | Members               |                        |                         |                                                    |  |
|-----------------------|---------------|-----------|---------------|-----------------------|------------------------|-------------------------|----------------------------------------------------|--|
| RESULTS FOR 2020-2021 |               |           |               | RESULTS FOR 2020-2021 |                        |                         |                                                    |  |
| QUARTER               | NEW CLUB GOAL | NEW CLUBS | DROPPED CLUBS | QUARTER MEME          | BER GROWTH NET<br>GOAL | MEMBER GROWTH<br>ACTUAL | DROPPED<br>MEMBERS ACTUAL<br>(including transfers) |  |
| JULY/AUG/SEPT         | 2             | 2         | 0             | JULY/AUG/SEPT         | 20                     | 128                     | 17                                                 |  |
| OCT/NOV/DEC           | 1             | 0         | 0             | OCT/NOV/DEC           | 20                     | 0                       | 0                                                  |  |
| JAN/FEB/MAR           | 1             | 0         | 0             | JAN/FEB/MAR           | 10                     | 0                       | 0                                                  |  |
| APR/MAY/JUNE          | 1             | 0         | 0             | APR/MAY/JUNE          | 20                     | 0                       | 0                                                  |  |